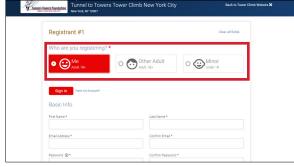

### STEP 3

Select who you are registering and complete participant information. If you already have an account with RunSignup be sure to select "Sign In."