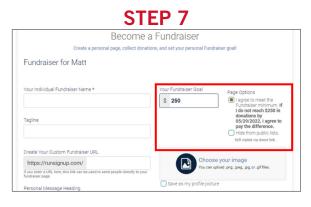

#### Answer Event Questions and select "Continue"

Agree to the fundraising minimum and create a fundraising page