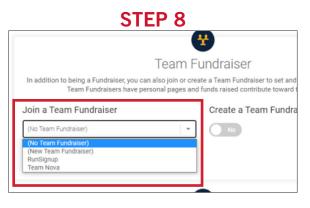

|
| 1.2                     |                                                                                                                                                                                                                                                                                                                                                                                                                |

**Review and agree to Event Waivers** 

# STEP 6

#### Answer Event Questions and select "Continue"



Agree to the fundraising minimum and create a fundraising page



### Join a fundraising team by searching for your team below

## TUNNEL TO TOWERS TOWER CLIMB NYC



Optional: Kick-off your fundraising with a self-donation

|                                | Register For<br>Tunnel to Towers Tower Climb New York City<br>New York, NY 10007 |                     | Back to Tower Climb Website |                    |
|--------------------------------|----------------------------------------------------------------------------------|---------------------|-----------------------------|--------------------|
| Review your registration inf   | ormation:                                                                        |                     |                             |                    |
| Tower Climb Information        | Location: New York, NY 10007 US