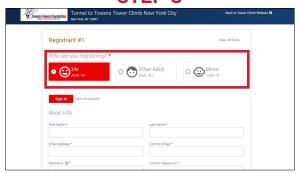

#### STEP 3

Select who you are registering and complete participant information. If you already have an account with RunSignup be sure to select "Sign In."