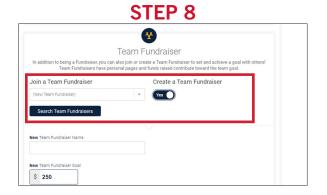

Walver Agreement for Matt

Review and agree to Event Waivers

Answer Event Questions and select "Continue"

Agree to the fundraising minimum and create a fundraising page

Create or join a fundraising team