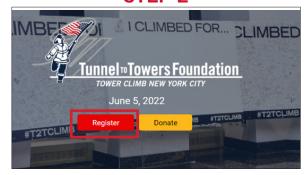

# TUNNEL TO TOWERS TOWER CLIMB NYC INDIVIDUAL REGISTRATION

\* \* \* \* \* \* \* \* \* \* \*

#### STEP 1



Visit: https://nyctowerclimb.t2t.org/

### STEP 2



Click the red "Register" button

#### STEP 3



Select who you are registering and complete participant information. If you already have an account with RunSignup be sure to select "Sign In."

### STEP 4



Select "Event Type" and then select "Continue"

# TUNNEL TO TOWERS TOWER CLIMB NYC INDIVIDUAL REGISTRATION

\* \* \* \* \* \* \* \* \* \* \*

This Release and Valver of Liability is made on the date entend below by and between Clino Participant ("Participant") and the Tunnel to Towers Foundation, a 501 (x(3)) corporation with a principal place of business at 1261 Hyllen Boulevard, States Island New York 10000 (the "Foundation")

Participant advisoriety appreciate, and agrees that:

Participant has agreed to take part in the 2022 Tunnel to Towers 14/0° Tower Clinot, taking place on Bun