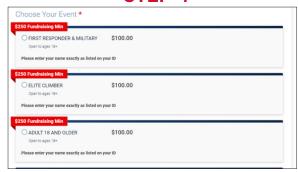

# TUNNEL TO TOWERS TOWER CLIMB NYC INDIVIDUAL REGISTRATION

\* \* \* \* \* \* \* \* \* \* \*

#### STEP 1



Visit: https://nyctowerclimb.t2t.org/

### STEP 2



Click the red "Register" button

#### STEP 3



Select who you are registering and complete participant information. If you already have an account with RunSignup be sure to select "Sign In."

### STEP 4



Select "Event Type" and then select "Continue"

# TUNNEL TO TOWERS TOWER CLIMB NYC INDIVIDUAL REGISTRATION

\* \* \* \* \* \* \* \* \* \* \*

This Release and Valver of Liability is made on the date entend below by and between Clino Participant ("Participant") and the Tunnel to Towers Foundation, a 501 (x(3)) corporation with a principal place of business at 1261 Hyllen Boulevard, States Island New York 10000 (the "Foundation")

Participant advisoriety appreciate, and agrees that:

Participant has agreed to take part in the 2022 Tunnel to Towers 14/0° Tower Clinot, taking place on Bunday, June 8, 1002 (the "Foundation")

Walver Agreement for Matt

| Symbol or Clinot, Lake place on Bunday, June 8, 1002 (the "Tower) |

Walver Agreement for Matt

| Symbol or Clinot, Lake place on Bunday, Ju