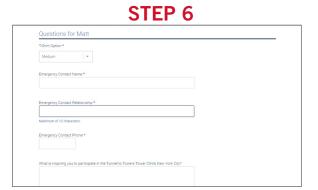

Walver Agreement for Matt

Review and agree to Event Waivers

Answer Event Questions and select "Continue"

Agree to the fundraising minimum and create a fundraising page

Create or join a fundraising team