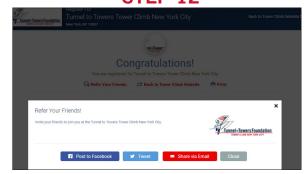

# **STEP 12**

#### **CONGRATULATIONS!**

\* \* \* \* \* \* \* \* \* \* \* Your registration is now complete!