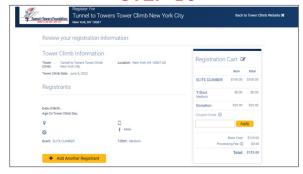

f the princey policy place on the policy place of the Walver Tower Symbol or the walver of the policy place of the walver of the Walver Agree of the digital various of this document. These carefully read this Valvier and Resease, understand it, voluntarily sign same, and attent that no out representations agan from the feetings by the term and the same and the same effect as allowing symbol to the week.

Walver Agreement for Matt

Review and agree to Event Waivers



Answer Event Questions and select "Continue"



Agree to the fundraising minimum and create a fundraising page



Create or join a fundraising team

# TUNNEL TO TOWERS TOWER CLIMB NYC INDIVIDUAL REGISTRATION

\* \* \* \* \* \* \* \* \* \* \*

STEP 9



Optional: Kick-off your fundraising with a self-donation

### **STEP 10**



**Review Participant Info** 

# **STEP 11**



Scroll down and enter payment information and select "Confirm Payment"

# **STEP 12**



#### **CONGRATULATIONS!**

\* \* \* \* \* \* \* \* \* \* \* Your registration is now complete!