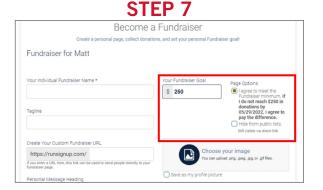

Walver Agreement for Matt

Review and agree to Event Waivers

Answer Event Questions and select "Continue"

Agree to the fundraising minimum and create a fundraising page

Create or join a fundraising team