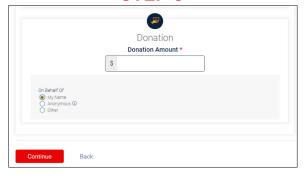

# TUNNEL TO TOWERS TOWER CLIMB NYC INDIVIDUAL REGISTRATION

\* \* \* \* \* \* \* \* \* \* \*

STEP 9

Optional: Kick-off your fundraising with a self-donation