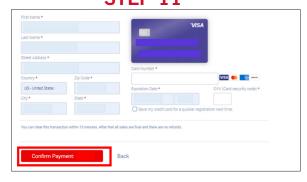

# **STEP 11**

Scroll down and enter payment information and select "Confirm Payment"