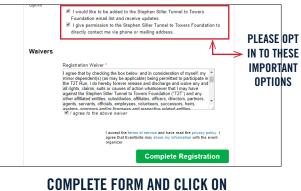

## **STEP 4**

**SELECT "INDIVIDUAL" TO CONTINUE REGISTRATION** 

**STEP 6** 

"COMPLETE REGISTRATION"